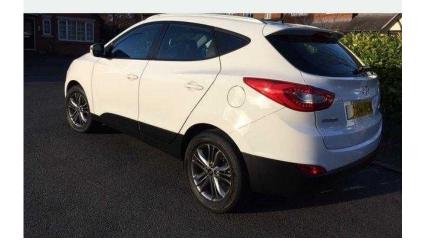

## 2014 HYUNDAI IX35 SE 2.0 CRDI WHITE (70 GBP)

## stephensonsylvester3@net-c.com

Location Yorkshire and the Humber, South Yorkshire https://www.freeadsz.co.uk/x-272124-z

For sale is our lovingly cared for 2014 Hyundai iX35 with the rare and much sort after 2.0 CRDI 136PS engine. The SE model comes well speed with Dual climate control, CD/Bluetooth/USB multimedia system, front and rear heated seats, front and rear electric windows, remote central locking, folding mirrors, parking sensors, cruise control, power steering, Air bags, ABS, manual 6 speed gearbox, electronically controlled 4WD, diff lock, hill decent, full spare alloy wheel, detachable tow bar which is invisible when not in place. We have owned since new, only covered 13,850 miles. Full Service History by main dealer, full manufacturers warranty Cheap Tax only £145pa Cheap insurance Economical Reluctant Sale Excellent show room condition, grab yourself a