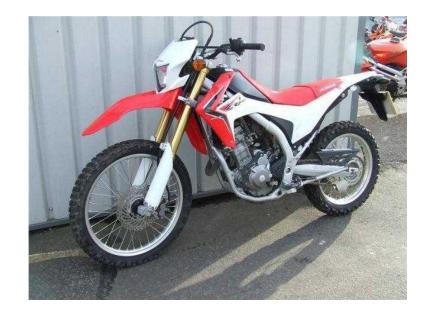

## Honda CRF (3,300 GBP)

Location **East of England, Norfolk** https://www.freeadsz.co.uk/x-272159-z

Model Description, Honda CRF 250 L. This 2013 model has only 743 miles on the clock and has had one owner from new. In mint condition and only been used for light trail riding around Norfolk. This bike will not be on the showroom floor for long so grab yourself a good deal. Call Norfolk's No1 KTM dealer on 01603 722800. £3300