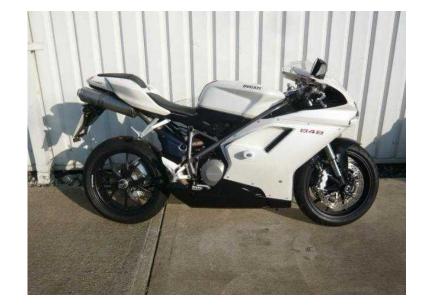

## Ducati 848 2008 (5,499 GBP)

Location **East of England, Norfolk** https://www.freeadsz.co.uk/x-272172-z

R&G CRASH BUNGS, PADDOCK BOBBINS, AXLE

|                |        |                |        |                | 题      |                |             |                |        | 製物             | 恩      |                |           |                |        | 果然             | 總      |                |        |
|----------------|--------|----------------|--------|----------------|--------|----------------|-------------|----------------|--------|----------------|--------|----------------|-----------|----------------|--------|----------------|--------|----------------|--------|
| 回海             | 蝴      |                |        |                | 2.0    |                | <b>19</b> . | <b>□</b> 34    |        |                | 7      |                | <b>27</b> | <b>1</b>       | 4      |                | **     | <b>高黎</b>      | ***    |
| https:<br>72-z |        | https:<br>72-z |        | https:<br>72-z |        | https:<br>72-z |             | https:<br>72-z |        | https:<br>72-z |        | https:<br>72-z |           | https:<br>72-z |        | https:<br>72-z |        | https:<br>72-z |        |
| //www.freea    | Ducati | //www.freea    | Ducati | //www.freea    | Ducati | //www.freea    | Ducati      | //www.freea    | Ducati | //www.freea    | Ducati | //www.freea    | Ducati    | //www.freea    | Ducati | //www.freea    | Ducati | //www.freea    | Ducati |
| adsz.co.uk/    | 848    | adsz.co.uk/    | 848    | adsz.co.uk/    | 848    | adsz.co.uk/    | 848         | adsz.co.uk/    | 848    | adsz.co.uk/    | 848    | adsz.co.uk/    | 848       | adsz.co.uk/    | 848    | adsz.co.uk/    | 848    | adsz.co.uk/    | 848    |
| x-2721         | 2008   | x-2721         | 2008   | x-2721         | 2008   | x-2721         | 2008        | x-2721         | 2008   | x-2721         | 2008   | x-2721         | 2008      | x-2721         | 2008   | x-2721         | 2008   | x-2721         | 2008   |