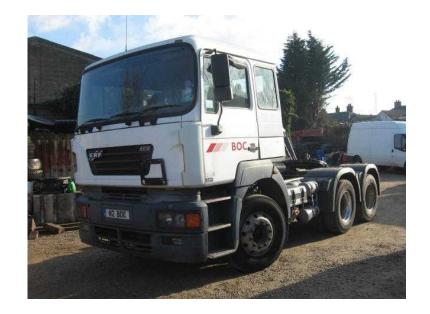

## ERF ECS 2001 (80 GBP)

Location **South East, Buckinghamshire** https://www.freeadsz.co.uk/x-272222-z

6 x 4, Double Diff, Sleeper Cab, Manual Gear Box, Cummins Engine, Sliding 5th Wheel, Alloy Wheels, Ex Large Company, Tidy Truck EXPORT ONLY;