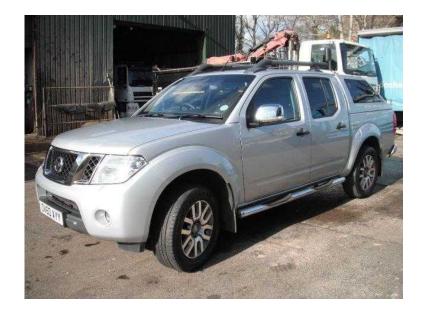

## **Nissan Navara 2010 (9,495 GBP)**

Location **South East, Buckinghamshire** https://www.freeadsz.co.uk/x-272223-z

Make: Nissan, Model: Navara Outlaw 3.0dCi V6 2981cc Auto, Year & Reg Letter: 2010 / 60-reg, Vehicle Type: Panel Vans / Cars, Axle Configuration: 4x4, Gross Weight: 3,240 kgs, Transmission: Automatic, Suspension: Steel, Power Output: 231 BHP, Mileage: 123,000 miles, MOT Status: February 2017, Further Vehicle Details, 4 Doors, 2,991cc V6 Diesel Engine, Plain Metallic Silver, Touch Screen Colour Satellite Navigation, Electric Seats, Colour Reversing Camera, Electric Sunroof, Full Leather Interior, Dual Climate Control Air Conditioning, Heated Seats, Electric Windows, Electric Folding Mirrors, Rear Privacy Glass, Multi Function Steering Wheel, Bluetooth, 6xCD Multi Changer & Radio, Roof Bars, Side Steps, Alloy Wheels, Tow Bar & Electrics, Colour Coded Rear Snug Top, Rear Load Liner, 1 Owner Vehicle with Full Nissan Service History & MOT 17th February 2017, 2 x Sets of Keys. Heated Seats, Electric Seats, Electric Windows, Electric Sunroof, Side Steps, Bluetooth, Rear load liner, Multi function steering