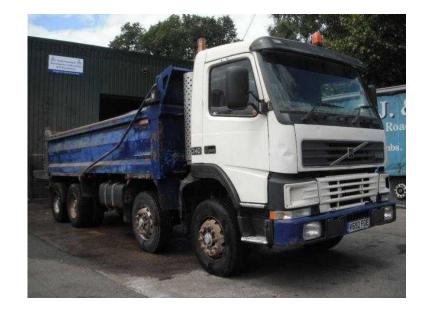

## Volvo FM 2000 (12,995 GBP)

Location **South East, Buckinghamshire** https://www.freeadsz.co.uk/x-272224-z

Make: Volvo, Model: FM12-340, Year & Reg Letter: 2000 / V-reg, Vehicle Type: Tipper, Axle Configuration: 8x4, Gross Weight: 32,000 kgs, Transmission: 9 Speed Manual, Suspension: Steel, Power Output: 340 BHP, Mileage: 788,000 kms, MOT Status: Currently Out of MOT, Further Vehicle Details, Fitted with a Thompsons Steel Body, Electric Easy Sheet, Eminox Exhaust, Hub Reduction Axles, Sun Visor, Sunroof, Heated Mirrors, Engine Brake, Cruise Control. Cruise Control.