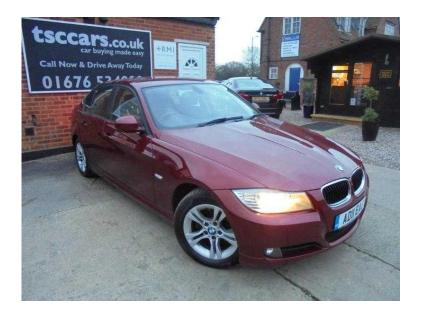

## BMW 3 Series 2011 (8,479 GBP)

West Midlands, West Midlands https://www.freeadsz.co.uk/x-272268-z

Start/Stop - Leather Trim - Parking Sensors - £30 RFL - 16" Alloys - Front Fogs - Air Conditioning - Auto Lights - 6 Speed - Aux In - Front Armrest - Traction Control - Isofix - Computer - Child Locks - Full Service History - One Owner - Finance & PCP Options - RAC Nationwide Parts & Labour Guarantee - Other Models Available SE M Sport EfficientDynamics 105 140 170