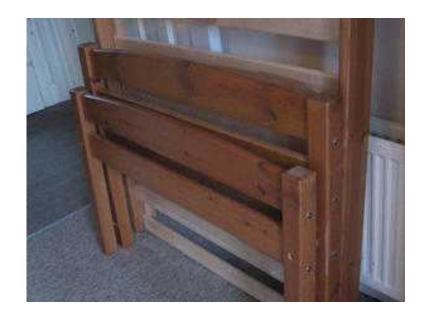

## Solid antique pine single bed frame with 2 large under bed storage draws on wheels.

**South East, West Sussex** Location https://www.freeadsz.co.uk/x-272317-z

Solid antique pine single bed frame with 2 large under bed storage draws on wheels. Very solid and sturdy made to measure and good quality. Slatted base, the side rails have some cat scratches on but this is only cosmetic and could be hidden by the quilt. Free to collector in