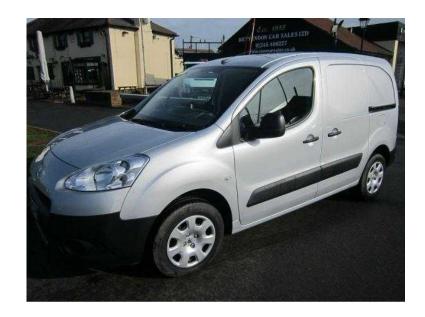

## Peugeot Partner 2013 (7,495 GBP)

Location East of England, Essex

https://www.freeadsz.co.uk/x-272378-z

ALL FINANCE APPLICATIONS CONSIDERED AND ONLY £899 DEPOSIT REQUIRED FOR FINANCE Subject to Status (Please See Figures Below). This is a fine example of an Expert Van with Only 36,000 Miles (59,000 km)! It has Full Service History (2 Main Dealer Stamps in Service Book) and is Genuine Mileage. It Drives Beautifully and Really Looks the Part. It is Silver and has had One Previous Owner a Lease Company so has been well looked after. It has 3 Seats and The Passenger Seat Folds Down. It has Air Conditioning, Electric Windows and a CD Player. There is a Double Seat in the Front and the Dash is in Excellent Condition. There is Overhead Storage Too and Two Keys. It has a Side Loading Door and Back Barn Doors. It has a Hinged Half Mesh Bulkhead and is Ply-Lined in the Back. Long MOT Until January 2017 and a 6 Month Warranty for Peace of Mind.