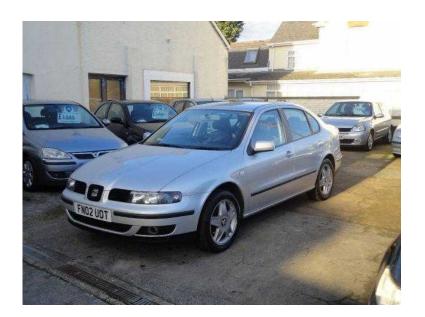

## **SEAT Toledo 2002 (1,595 GBP)**

Location East of England, Suffolk https://www.freeadsz.co.uk/x-272539-z

Part leather interior, Satellite Navigation, Climate Control, Cruise Control, Alarm, Alloy Wheels (16in), Computer, Electric Windows (Front/Rear), In Car Entertainment (Radio/CD Autochanger), Seats Electric (Memory Driver/Passenger), Upholstery Cloth/Leather, Alloy wheels, Airbags, Central locking, Electric door mirrors, Power steering, Traction control. 5 seats, GREY, Family run business, established 1964,\*\*\*FREE 50 litres of fuel included on all vehicles sold over £800, for a limited time only\*\*\* (Terms and Conditions Apply, Cannot be used in conjunction with any other offer) Please Call for full details. Our Cars include a lubrication service and include a Warranty before collection. We make every effort to ensure all the details in the adverts are correct and accurate. Please check all the details are correct before committing to buy this vehicle. www.hankinscarsales.co.uk, Opening Hours, Mon Fri 9 5, Sat 9 5.30 and Sundays 10 3, Appointments and viewing, £1,595 p/x considered Alarm, Traction Control, Central Locking, Power Steering, Climate Control, Cruise Control, Satellite