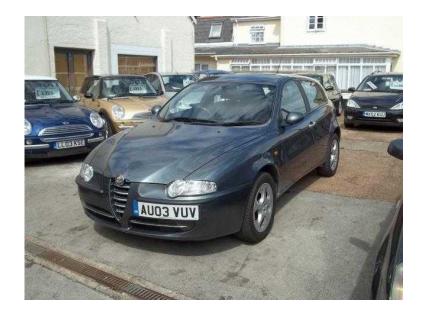

## Alfa Romeo 147 2003 (1,495 GBP)

Location **East of England, Suffolk** https://www.freeadsz.co.uk/x-272544-z

FINANCE AVAILABLE ON QUALIFYING CARS. SUBJECT TO STATUS AND CONDITIONS. PLEASE CALL FOR FULL DETAILS, Cloth interior, Climate Control, Cruise Control, Alarm, Electric Windows (Front/Rear), Alloy wheels, Electric door mirrors, Electric windows, Power steering, Remote central locking, Airbags, CD Player, Height adjustable drivers seat, Folding rear seats. 5 seats, GREY, \*\*\*FREE 50 litres of fuel included on all vehicles sold over £800, for a limited time only\*\*\* (Terms and Conditions Apply, Cannot be used in conjunction with any other offer) Please Call for full details. Our Cars include a lubrication service and include a Warranty before collection. We make every effort to ensure all the details in the adverts are correct and accurate. Please check all the details are correct before committing to buy this vehicle. www.hankinscarsales.co.uk, Opening Hours, Mon Fri 9 5, Sat 9 5.30 and Sundays 10 3, Appointments and viewing, £1,495 p/x considered