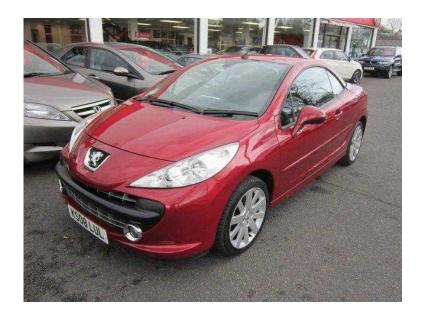

## Peugeot 207 2008 (4,250 GBP)

Location South West, Devon https://www.freeadsz.co.uk/x-272937-z

Alarm, Remote Central Locking, Climate Control, Electric Windows, CD Player, Electric Mirrors, Front Fog Lamps, Auto Lighting, Rain-Sensing Wipers, Multiple Airbags,