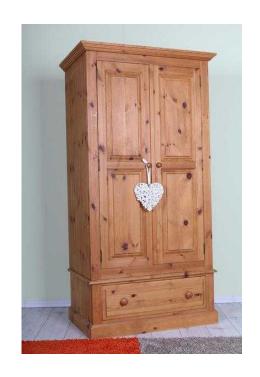

## SOLID PINE WARDROBE WITH A DRAWER QUALITY MADE - CAN COURIER (225 GB

South East. East Sussex Location https://www.freeadsz.co.uk/x-272956-z

QUALITY MADE SOLID PINE WARDROBE WITH A LARGE DRAWER. IT HAS DOVETAIL JOINTS AND THE BACK IS ALL TONGUE AND GROOVE SO A QUALITY MADE WARDROBE SOLID PINE THROUGHOUT, IT HAS A HANGING RAIL AND CAN BE COMPLETELY TAKEN APARTS BUT IT DOES COME IN THE SECTIONS SO SHOULD BE FINE TO TAKE UP MOST STAIRCASES, IF NOT IT JUST NEEDS TO BE UNSCREWED IT IS VERY HEAVY AND STURDY WITH SOME EXPECTED AGE RELATED MARKS AS YOU WOULD EXPECT W 98 - D 63 - H 192 CM FREE LOCAL DELIVERY, OR COLLECTION FROM EASTBOURNE EAST SUSSEX, WE CAN COURIER ALL ITEMS PLEASE MESSAGE ME FOR A QUOTE, YOU ARE ALSO WELCOME TO ARRANGE YOUR OWN COURIER TO COLLECT. ANY QUESTIONS JUST ASK, PLEASE VIEW MY OTHER SIMILAR ITEMS AND WEBSITE - www.sussexpineonline.co.uk , Eastbourne THANKS