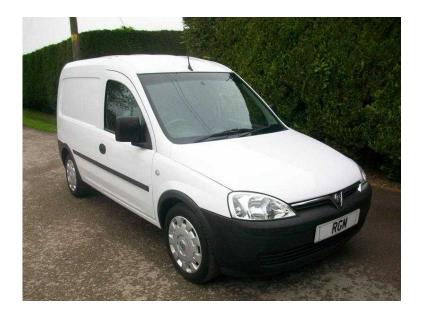

## Vauxhall Combo 2006 (3,595 GBP)

Location **South East, East Sussex** https://www.freeadsz.co.uk/x-273030-z

2006/06 reg Vauxhall Combo 2000 1.3 cdti ONLY 39000 miles with full service print out side loading door c/l cd player internal racking (removable if not needed) one owner well maintained quality van direct from BT £3595.