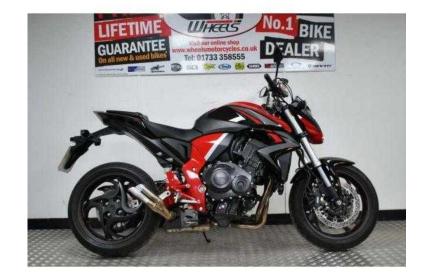

## Honda CB 2015 (8,295 GBP)

Location **East of England, Cambridgeshire** https://www.freeadsz.co.uk/x-273059-z

A virtually new example of Honda's big cc naked, the CB1000R. In 'like new' condition all round and fitted with aftermarket lxil twin exit exhaust. Grab yourself a great saving from new with this example. Showing just 1,300 miles from new. LIFETIME GUARANTEE AND FINANCE.