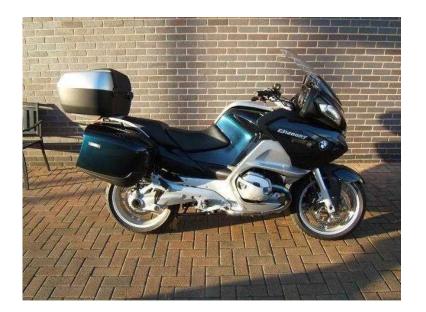

## BMW R1200 2013 (9,495 GBP)

Location **East of England, Cambridgeshire** https://www.freeadsz.co.uk/x-273063-z

Mileage: 9,192, Colour: Midnight Blue-Metallic, Date of registration: September 2013, Registration: