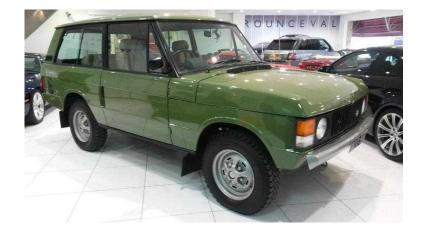

## Rover Coupe 1972 (27,995 GBP)

Location Wales, Gwent https://www.freeadsz.co.uk/x-273074-z

This stunning Range Rover 2dr is in exceptional condition. We are selling this on behalf of a valued client who has restored it to this condition. Please call James for further details. Power Steering, Full Leather, Head