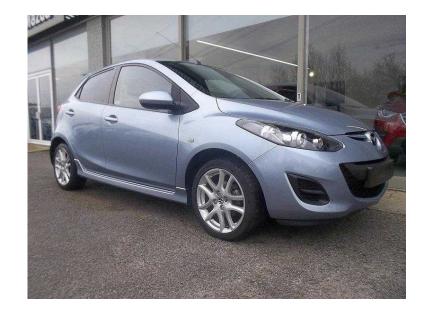

## Mazda Mazda2 2013

Location Wales, Gwent https://www.freeadsz.co.uk/x-273087-z

ABS, Immobiliser, Alarm, Remote Alarm, Central Locking, Remote Central Locking, Power Steering, Air Conditioning, Electric Front Windows, Trip Computer, CD Player, Rear Wash/wipe, Height Adjustable Seat, Adjustable Steering Column, Powered Folding Mirrors, Multi-function Steering Wheel, Brake Assist, Rear Headrests, Multiple Airbags, Radio, Privacy Glass, Anti-Theft System, Child Locks, Folding Rear Seats, Head Restraints, Locking Wheel Nuts, Metallic Paintwork, Colour Coded Body, Steering Wheel Audio Controls,