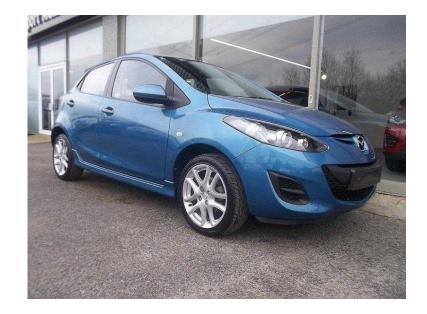

## Mazda Mazda2 2010

Location Wales, Gwent https://www.freeadsz.co.uk/x-273088-z

ABS, Immobiliser, Alarm, Remote Alarm, Central Locking, Remote Central Locking, Power Steering, Air Conditioning, Electric Front Windows, CD Player, Rear Wash/wipe, Rear Spoiler, Height Adjustable Seat, Adjustable Steering Column, Powered Folding Mirrors, Multi-function Steering Wheel, Brake Assist, Rear Headrests, Multiple Airbags, Radio, Privacy Glass, Anti-Theft System, Child Locks, Folding Rear Seats, Head Restraints, Locking Wheel Nuts, Metallic Paintwork, Colour Coded Body, Cloth Upholstery, Steering Wheel Audio Controls,