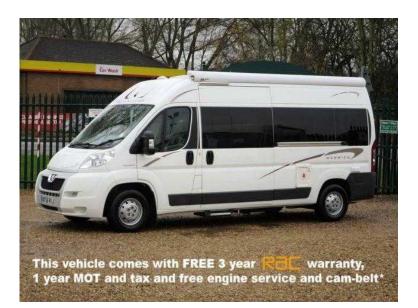

## Auto-Sleepers Warwick (31,995 GBP)

East Midlands, Nottinghamshire https://www.freeadsz.co.uk/x-273092-z

2 BERTH REAR LOUNGE WITH SIDE FACING SETTEES WHICH MAKE A LARGE DOUBLE BED. KITCHEN WITH FULL OVEN/GRILL, GAS & MAINS HOB, SINK/DRAINER, MICROWAVE OVEN, 3-WAY FRIDGE/FREEZER, OMNI-VENT CEILING FAN. WASHROOM WITH ELECTRIC FLUSH CASSETTE TOILET, SHOWER & DROP DOWN SINK. EBERSPACHER DIESEL HEATING, TRUMA WATER HEATER, FLY-SCREENS & NIGHT-BLINDS. SWIVEL CAB SEATS, DRIVER & PASSENGER AIRBAGS, ELECTRIC WINDOWS/MIRRORS, CD RADIO PLAYER, CRUISE CONTROL, CAB CURTAINS. ELECTRIC ENTRANCE STEP, AWNING, EXTERNAL BBQ POINT, TOWBAR, TWIN LENS **REVERSING CAMERA, TV AERIAL. ONLY 19,000!** 