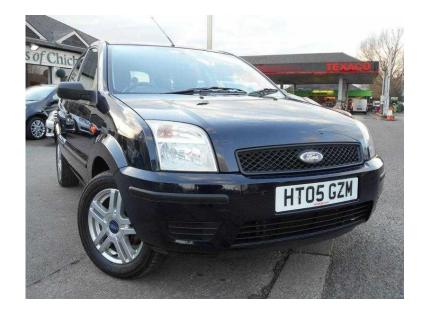

## Ford Fusion 2005 (2,995 GBP)

Location **South West, Isle Of Wight** https://www.freeadsz.co.uk/x-273206-z

With only 44000 miles and a full service history comprising of 11 services including cambelt change this Ford Fusion 1.6 Automatic is in lovely condition all round and has clearly been cherished by its 2 former keepers. With air conditioning, power steering, alloy wheels, central locking, electric front windows and radio CD. See more at carsofchichester.co.uk. All cars come with a warranty and Hpi check. Finance & Part exchange are welcome.