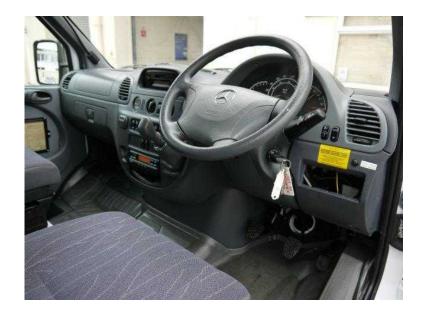

## **Mercedes-Benz Sprinter (10,995 GBP)**

Location **South East, Oxfordshire** https://www.freeadsz.co.uk/x-273414-z

\*VEHICLE READY FOR ALL TERRAINS\*\*\* VERY VERY RARE ITEM! THE MUCH SORT AFTER 416 LWB HIGH TOP 4X4 SPRINTER MOBILE OFFICE DIRECT FROM THE MINISTRY OF DEFENCE! 3 months warranty, Clean bodywork, Grey Cloth interior Clean Condition, Tyre condition Good, 4x2, Long wheel-base, Computer (Driver Information System), In Car Entertainment (Radio/Cassette), Towing Equipment (Preparation), Drivers airbag, Electric mirrors, Electric windows, High roof, LWB, PAS, Remote central locking, Side loading door, Space cab. 2 seats, Solid white, \*\*ONLY 82,141 MILES FROM NEW\*\* Just have a look at this rare sort after bit of kit the much desired Sprinter 4x4 416 Differential Lock, Switch-able All Wheel Drive the lot! These 4x4 Sprinters just don't come up for sale are are such a handy bit of kit! no more snow days off work no more getting stuck in mud on site! Ideal for overland camper conversion van. Electric Windows. Electric Mirrors. Passenger Air Seat. Driver And Passenger Air Bag. Out Side Roof Flood Lights. Fitted Tacho Ideal For Towing. Full Step Differential Lock, Switch able All Wheel Drive. Tinted glass. Heavy Duty Floor. Insulated, side sliding doors. Night Heater. Immobiliser. Power Steering. Heavy duty rear step. Head rests. Rear full height storage area. Inverter with leisure batteries. large desk space with bench seat. Rear storage area. 240v electric sockets. Generator that runs from engine, rear storage space, office with storage, worktop space. inside lights. Tacho, THERE HAS ONLY BEEN A HAND FULL OF 416 4X4'S ON THE MARKET IN NEARY AS MANY YEARS SO GRAB YOUR CHANCE NOW PRICED AT ONLY £10,995+VAT! BE VERY QUICK! PLEASE CALL TO VIEW OR FOR MORE INFO FORCEVANS.CO.UK BUY FROM THE UK'S BIGGEST EX POLICE VAN DEALER! £10.995 +VAT