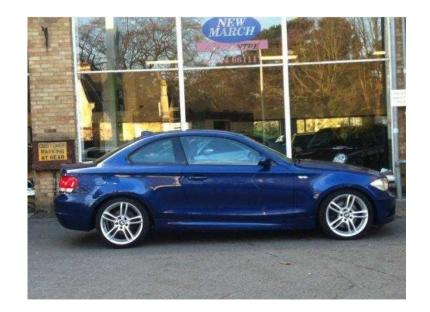

## **BMW 1 Series 2008 (8,995 GBP)**

Location **East of England, Cambridgeshire** https://www.freeadsz.co.uk/x-273424-z

Combining a sporty look with a performance Diesel engine and finished in blue with half leather sports seats, Air Conditioning, Automatic, Auto Start-Stop (MSA), Park Distance Control (PDC), Rear, 17in Light Alloy Double Spoke Style 207M with 205/50 R17 (Front), and 225/45 R17 (Rear) Run Flat Tyres, Alarm System (Thatcham 1) with Remote Control, BMW Business Radio with Single CD Player (with MP3 Playback Capability), Auxiliary Input Point, Electronic Windows Front with Open/Close Fingertip Control, Anti-Trap Facility and Comfort Closing Function, On Board Computer (OBC), Start Stop Button, Tyre Puncture Warning System (TPWS). 4 seats, Blue, For out of hours including Sunday by appointment please call Mark on 07831 594879, £8,995 less Air