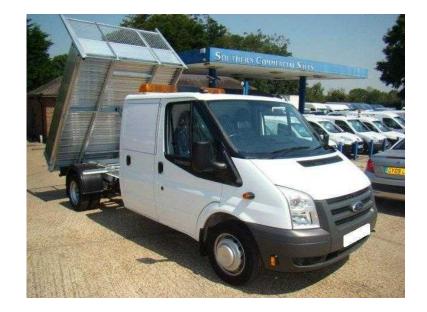

## Ford Transit 2010 (11,995 GBP)

Location **South West, Wiltshire** https://www.freeadsz.co.uk/x-273540-z

Very Clean Example With Rear Storage Area and High Sides On The Body. Suitable For Tree Surgeons! ABS, Air Bag, Central Locking, Remote Central Locking, Power Steering, Electric Windows, CD Player, Cloth Upholstery, Dual Passenger Seat, Bulkhead, Barn Doors, Due In Soon, Photo For Illustration