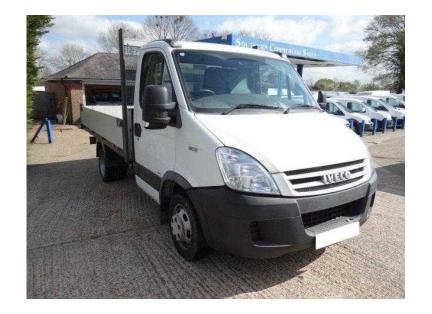

## Iveco Daily 2012 (13,995 GBP)

Location **South West, Wiltshire** https://www.freeadsz.co.uk/x-273543-z

Very Clean Example With 14ft Ingimex Dropside Body, Highly Recommended For Scaffolding.

ABS, Air Bag, Central Locking, Remote Central Locking, Power Steering, Electric Windows, CD Player,
Tow Pack, Cloth Upholstery, Due In Soon, Photo For Illustration