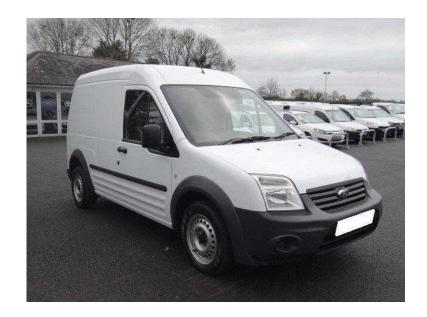

## Ford Transit Connect 2012 (6,795 GBP)

Location **South West, Wiltshire** https://www.freeadsz.co.uk/x-273547-z

Sensible Mileage, Very Clean Example.

ABS, Air Bag, Central Locking, Remote Central Locking, Power Steering, Electric Windows, CD Player, Cloth Upholstery, Side Load Door, Ply-Lined, Bulkhead, Barn Doors, Due In Soon, Photo For Illustration