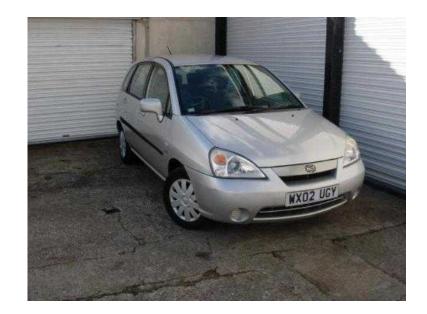

## **Suzuki Liana 2002 (895 GBP)**

Location Wales, West Glamorgan https://www.freeadsz.co.uk/x-273648-z

2002 02 Suzuki Liana 1.6 GL, Remote Central Locking, Immobiliser, Electric Windows, Electric Mirrors, Cd Player, Power Steering, Height Adjustable Drivers Seat, Airbags, Abs, Cheap Family Car, Cheap Runaround, Good Condition Office 02920868280 Mobile 07772059623