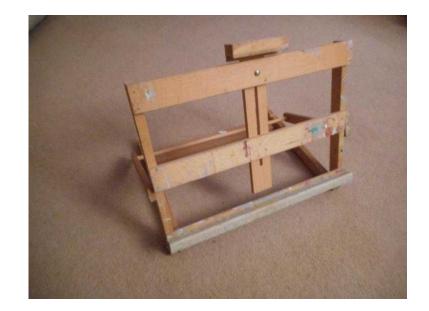

## **Easel (7.50 GBP)**

Location **South East, West Sussex** https://www.freeadsz.co.uk/x-273680-z

adjustable wood Easel. size 18x12 inches. no wood worm. non smoking.

|          | Easel                                     |
|----------|-------------------------------------------|
|          | https://www.freeadsz.co.uk/x-2736<br>80-z |
|          | Easel                                     |
| <u> </u> | https://www.freeadsz.co.uk/x-2736<br>80-z |
|          | Easel                                     |
|          | https://www.freeadsz.co.uk/x-2736<br>80-z |
|          | Easel                                     |
|          | https://www.freeadsz.co.uk/x-2736<br>80-z |
|          | Easel                                     |
|          | https://www.freeadsz.co.uk/x-2736<br>80-z |
|          | Easel                                     |
| 1 3155   | https://www.freeadsz.co.uk/x-2736<br>80-z |
|          | Easel                                     |
|          | https://www.freeadsz.co.uk/x-2736<br>80-z |