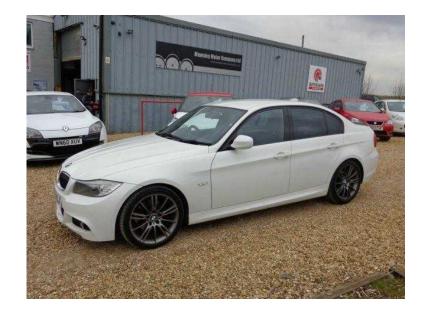

## **BMW 3 Series 2010 (9,990 GBP)**

Location **East Midlands, Northamptonshire** https://www.freeadsz.co.uk/x-273705-z

Air Conditioning, Automatic with Two Zone Control, Cruise Control, Park Distance Control (PDC), Rear, 18in Star Spoke Alloy Wheels with Run Flat Tyres, Alarm System (Thatcham 1), BMW Professional Radio with Single CD Player (with MP3 Playback Capability), Electric Windows Front and Rear, with Open/Close Fingertip Control, Metallic Paint, On Board Computer (OBC), Tyre Puncture Warning System (TPWS), Upholstery Dakota Leather with Royal Blue Stitching. 5 seats, WHITE, All major Credit and Debit cards accepted, Finance arranged, Autoguard Warranties available, £9,990 p/x welcome Air Conditioning, Cruise