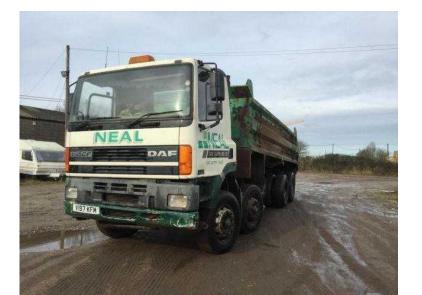

## DAF 85 1999

Location **East of England, Norfolk** https://www.freeadsz.co.uk/x-273747-z

DAF CF 85 340 8 X 4 STEEL BODY TIPPER ON SPRING MANUAL DIESEL ENGINE AND BOX YEAR 1999 IN GOOD CONDITION, Stock No: N/A, Year: 1999, Mileage: N/A,