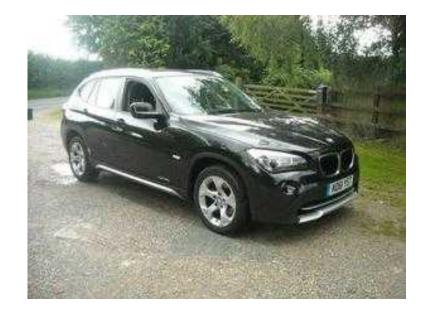

## **BMW X1 2012 (150 GBP)**

Location **East of England, Suffolk** https://www.freeadsz.co.uk/x-273795-z

| 線線線 |                  | BMW         | <u>×</u>     | 2012   |
|-----|------------------|-------------|--------------|--------|
|     | https://<br>95-z | /www.freead | dsz.co.uk/x  | :-2737 |
|     |                  | BMW         | ×            | 2012   |
|     | https://<br>95-z | /www.freeac | dsz.co.uk/x  | -2737  |
|     |                  | BMW         | ×            | 2012   |
|     | https://<br>95-z | /www.freeac | dsz.co.uk/x  | 2737   |
|     |                  | BMW         | <del>7</del> | 2012   |
|     | https://<br>95-z | /www.freead | dsz.co.uk/x  | :-2737 |
|     |                  | BMW         | ¥            | 2012   |
|     | https://<br>95-z | /www.freead | dsz.co.uk/x  | :-2737 |
|     |                  | BMW         | ¥            | 2012   |
|     | https://<br>95-z | /www.freeac | dsz.co.uk/x  | -2737  |
|     |                  | BMW         | ×            | 2012   |
|     | https://<br>95-z | /www.freead | dsz.co.uk/x  | :-2737 |
|     |                  | BMW         | <del>7</del> | 2012   |
|     | https://<br>95-z | /www.freeac | dsz.co.uk/x  | :-2737 |
|     |                  | BMW         | ¥            | 2012   |
|     | https://<br>95-z | /www.freeac | dsz.co.uk/x  | 2737   |
|     |                  | BMW         | <u> </u>     | 2012   |
|     | https://<br>95-z | /www.freeac | dsz.co.uk/x  | 2737   |