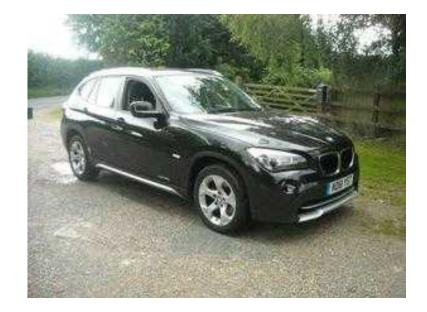

## **BMW X1 2012 (140 GBP)**

Location **East of England, Suffolk** https://www.freeadsz.co.uk/x-273801-z

|                   | BMW        | <u>×</u>    | 2012  |
|-------------------|------------|-------------|-------|
| https://v<br>01-z | www.freeac | lsz.co.uk/x | -2738 |
|                   | BMW        | X1          | 2012  |
| https://<br>01-z  | www.freeac | lsz.co.uk/x | -2738 |
| _                 | BMW        | ×           | 2012  |
| https://>         | www.freeac | lsz.co.uk/x | -2738 |
| _                 | BMW        | ×           | 2012  |
| https://>         | www.freeac | lsz.co.uk/x | -2738 |
|                   | BMW        | <u>×</u>    | 2012  |
| https://v<br>01-z | www.freeac | lsz.co.uk/x | -2738 |
| _                 | BMW        | <u>×</u>    | 2012  |
| https://v         | www.freeac | lsz.co.uk/x | -2738 |
|                   | BMW        | ×           | 2012  |
| https://v<br>01-z | www.freeac | lsz.co.uk/x | -2738 |
| _                 | BMW        | ×           | 2012  |
| https://v<br>01-z | www.freeac | lsz.co.uk/x | -2738 |
|                   | BMW        | <u>×</u>    | 2012  |
| https://v<br>01-z | www.freeac | lsz.co.uk/x | -2738 |
| _                 | BMW        | <u>×</u>    | 2012  |
| https://v<br>01-z | www.freeac | lsz.co.uk/x | -2738 |