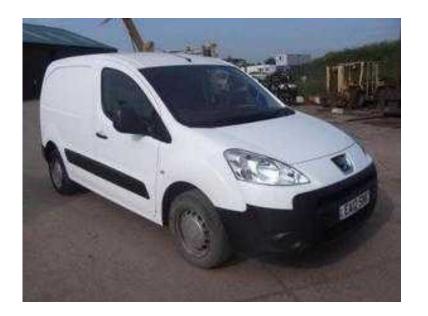

## Peugeot Partner 2012 (5,995 GBP)

Location South East, Berkshire https://www.freeadsz.co.uk/x-273867-z

shire

Running

|                          | 367 L        |                          |              |                          |              |                          |              |                          |              |                          |              |                          |              |                          |              |                          |              |                          |              |
|--------------------------|--------------|--------------------------|--------------|--------------------------|--------------|--------------------------|--------------|--------------------------|--------------|--------------------------|--------------|--------------------------|--------------|--------------------------|--------------|--------------------------|--------------|--------------------------|--------------|
| https://www.free<br>67-z | Peugeot      |
| adsz.co.uk/x-2738        | Partner 2012 |