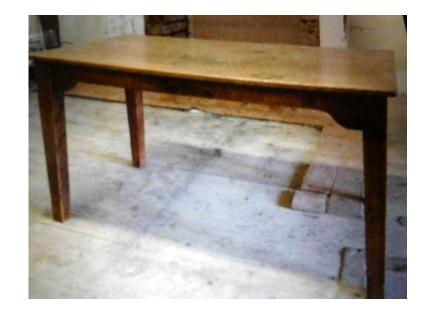

## Oak wood coffee table (20 GBP)

Location **South East, East Sussex** https://www.freeadsz.co.uk/x-273942-z

Oak wood coffee table. Attractive wood table requiring some renovation to restore it to its' original condition. Dimensions:D 45cm X W 92cm X H.