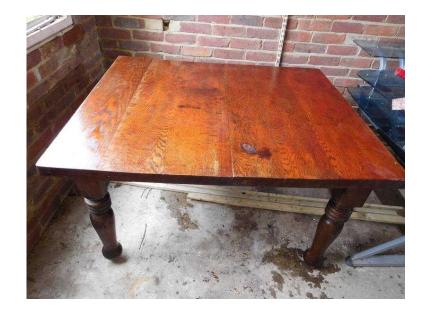

## Hard wood dining table (50 GBP)

Location **South East, East Sussex** https://www.freeadsz.co.uk/x-273943-z

Attractive hard wood dining table,possibly oak. Turned legs with metal castors. Very sturdy piece of furniture requiring some restoration to table top to return to former condition. H 72cm X W 124cm X D 104cm;