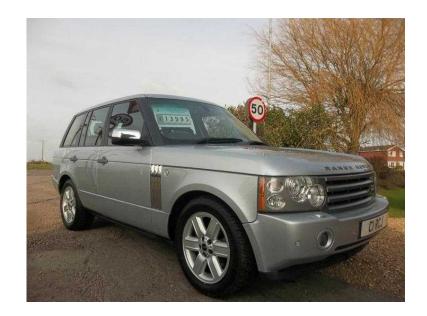

## Land Rover Range Rover 2006 (13,995 GBP)

Location **East of England, Norfolk** https://www.freeadsz.co.uk/x-273953-z

| Land Rover Range Rover<br>2006            |
|-------------------------------------------|
| https://www.freeadsz.co.uk/x-2739<br>53-z |
| Land Rover Range Rover<br>2006            |
| https://www.freeadsz.co.uk/x-2739<br>53-z |
| Land Rover Range Rover<br>2006            |
| https://www.freeadsz.co.uk/x-2739<br>53-z |
| Land Rover Range Rover<br>2006            |
| https://www.freeadsz.co.uk/x-2739<br>53-z |
| Land Rover Range Rover<br>2006            |
| https://www.freeadsz.co.uk/x-2739<br>53-z |
| <br>Land Rover Range Rover<br>2006        |
| https://www.freeadsz.co.uk/x-2739<br>53-z |
| Land Rover Range Rover<br>2006            |
| https://www.freeadsz.co.uk/x-2739<br>53-z |
| Land Rover Range Rover<br>2006            |
| https://www.freeadsz.co.uk/x-2739<br>53-z |
| Land Rover Range Rover<br>2006            |
| https://www.freeadsz.co.uk/x-2739<br>53-z |
| Land Rover Range Rover<br>2006            |
| https://www.freeadsz.co.uk/x-2739<br>53-z |