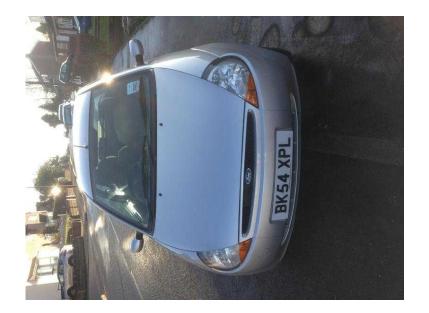

## Ford Ka (595 GBP)

Location West Midlands, Staffordshire https://www.freeadsz.co.uk/x-274089-z

Ford Ka Collection, 1.3 petrol, sliver, c/l, e/w, a/c + CD player, clean tidy little car. 2 Keys. Ideal for new.