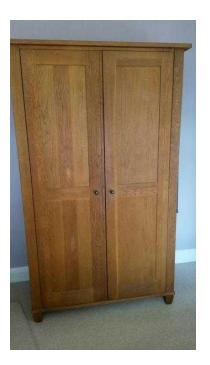

## Marks amp Spencer solid oak wardrobe (150 GBP)

Location South East, Surrey https://www.freeadsz.co.uk/x-274126-z

The wardrobe was bought from Marks and Spencer. It is 190cm tall x 117cm wide at its widest (top pelmet). The actual wardrobe is 110cm wide and 57cm deep. Has a shelf at the top and hanging rail across with a mirror inside one door. In good condition, a few wear and tear marks. It is heavy so we may need help getting it down the stairs please! It's a lovely piece of furniture, but we have fitted wardrobes already. We were reluctant to sell it and brought it with us from our last house but it needs a new home now! Open to sensible offers. On other.