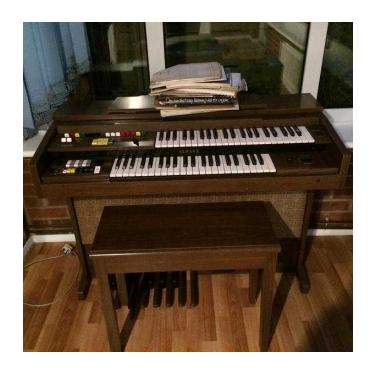

## Yamaha Electone Electric Organ (Model B-35)

Location West Midlands, West Midlands https://www.freeadsz.co.uk/x-274208-z

Free to good home. Buyer to collect using a tail-lift van or vehicle with a ramp. Bulky and heavy item. 111cms by 53cms by 89 cms. Complete with stool and music. House sale forces me to part with this much-loved.