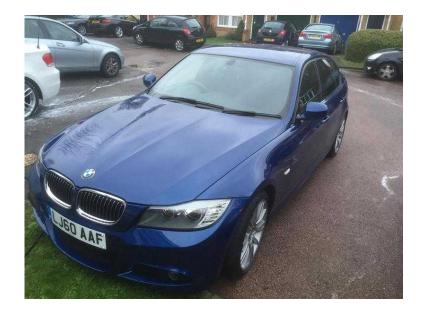

## **BMW 3 Series 2010 (10,500 GBP)**

Location South East, Middlesex

https://www.freeadsz.co.uk/x-274227-z

Vehicle Description Up for sale is my BMW 320 D SPORTS PLUS with M refinements. Important stuff.

Mot September 2016

Mileage 65200. Will now NOT increase as replacement found and in daily use.

Current MPG 49.9

Former keepers 3

Service history full . BMW 5 year service warranty just expired. So has been very well maintained.

Road tax £100

This is a great car. Interior condition is as new. No marks, ware or ugly bits. It has full leather with tasteful colour coded piping, the dash is black with contrasting alloy trim, leather steering wheel with multifunction