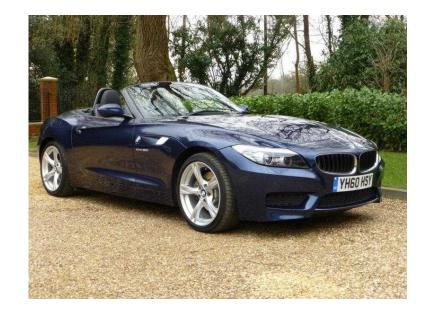

## **BMW Z4 2010 (180 GBP)**

Location **South East, Middlesex** https://www.freeadsz.co.uk/x-274231-z

Black Kansas Leather, 18" Star-spoke 325 M alloy, Full service history.

ABS, Air Bag, Immobiliser, Air Conditioning, Climate Control, Cruise Control, Full Leather, Heated Seats, Satellite Navigation, Electric Mirrors, Parking Sensors, Height Adjustable Seat, Adjustable Steering Column, Sports Seats, Multi-function Steering Wheel, Auto Lighting, Rain-Sensing Wipers, Dual Climate Zones, Auto-dip Rearview, Factory Hard Top, Colour SatNav, Head Restraints, iPod Connectivity, Bluetooth, Push Button Start, 2