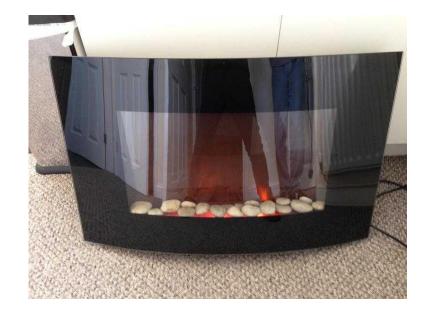

## **Electric fire (50 GBP)**

Location **East of England, Norfolk** https://www.freeadsz.co.uk/x-274245-z

Electric fire with 2 heat settings excellent

| https://www.freeadsz.co.uk/x-27 45-z  https://www.freeadsz.co.uk/x-27 45-z  https://www.freeadsz.co.uk/x-27 45-z  https://www.freeadsz.co.uk/x-27 45-z  https://www.freeadsz.co.uk/x-27 45-z  https://www.freeadsz.co.uk/x-27                                                                             |
|-----------------------------------------------------------------------------------------------------------------------------------------------------------------------------------------------------------------------------------------------------------------------------------------------------------|
| https://www.freeadsz.co.uk/x-27 45-z  https://www.freeadsz.co.uk/x-27 |
| Electric                                                                                                              |
| https://www.freeadsz.co.uk/x-27 45-z  Electric                                                                                                                          |
| Electric  https://www.freeadsz.co.uk/x-27 45-z  Electric                                                                                                                                              |
| https://www.freeadsz.co.uk/x-27 45-z  Electric  Https://www.freeadsz.co.uk/x-27 45-z  Electric  Electric  Electric                                                                                                                                                                                        |
| Electric  https://www.freeadsz.co.uk/x-27 45-z  Electric                                                                                                                                                                                                                                                  |
| Electric  https://www.freeadsz.co.uk/x-27                                                                                                                                                                                                                                                                 |
|                                                                                                                                                                                                                                                                                                           |