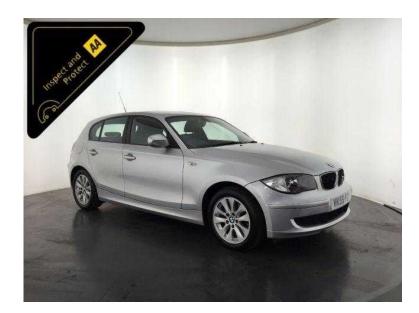

## BMW 1 Series 2009 (4,295 GBP)

Location West Midlands, Staffordshire https://www.freeadsz.co.uk/x-274263-z

Silver, Inspected By AA And 3 Months AA Warranty, Next MOT due 25/10/2016, Good bodywork, Interior Good Condition, 5 seats, Service History, Well Maintained, Very Economical, 64 MPG, 12 Months Road Tax Only 30 Pounds, Great Specification, 16" Alloy Wheels, Key-Less Go, Stop/start Technology, Air Conditioning, Bmw Professional Cd Stereo System, 6 Speed Gearbox. Good Condition, Value Financing Options Available, Great Value, Fixed Prices. £4,295 p/x welcome Air