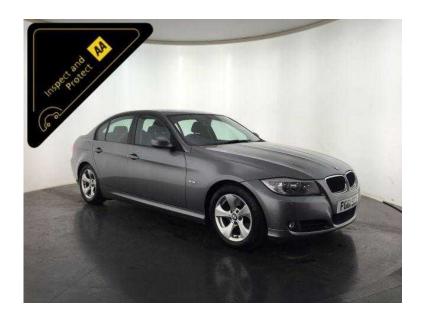

## BMW 3 Series 2011 (7,295 GBP)

Location West Midlands, Staffordshire https://www.freeadsz.co.uk/x-274265-z

Metallic Grey, INSPECTED BY AA & 3 MONTH AA WARRANTY, 1 owner, Next MOT due 09/12/2016, Good bodywork, Interior Good Condition, 5 seats, Bmw Main Dealer Service History, Well Maintained, Very Economical, 69 MPG, Great Performance, 165 BHP, 12 Months Road Tax Only £20, Great Specification, 16" Alloy Wheels, Rear Parking Sensors, Stop/Start Technology, Digital Dual Zone Climate Control, Cruise Control, Bmw Professional Cd Stereo System, Voice Control, Bluetooth, 6 Speed Manual Gearbox, Good Condition, Value Financing Options Available, Great Value, Fixed Prices. £7,295 p/x welcome Cruise Control,