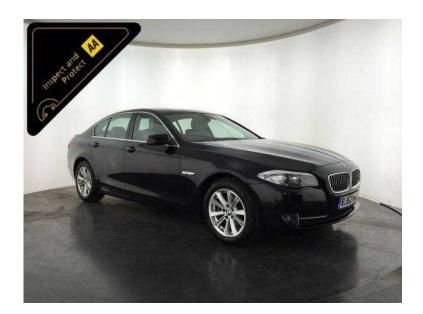

## **BMW 5 Series 2012 (11,500 GBP)**

West Midlands, Staffordshire https://www.freeadsz.co.uk/x-274272-z

Metallic Black, INSPECTED BY AA & 3 MONTH AA WARRANTY, 1 owner, Next MOT due 30/12/2016, Good bodywork, Interior Good Condition, 5 seats, Full Bmw Main Dealer Service History, Very Well Maintained, Very Economical, 63 MPG, Great Performance, 185 BHP, 12 Months Road Tax Only £30, Great Specification, 17" Alloy Wheels, Front And Rear Parking Sensors, Full Cream Leather Interior, 3 Stage Electric Heated Front Seats, Stop/Start Technology, Key-Less Go, Digital Dual Zone Climate Control, Cruise Control, Digital Display, Bmw I-Drive CD Stereo System, Bmw Satellite Navigation System, Bluetooth, Voice Control, Sport / Comfort / Eco Pro Vehicle Dynamic Modes, 6 Speed Manual Gearbox, Good Condition, Value Financing Options Available, Great Value, Fixed Prices. £11,500 p/x welcome Cruise Control,