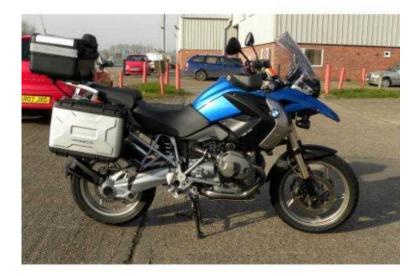

## BMW R1200 2012 (8,500 GBP)

Location East of England, Suffolk https://www.freeadsz.co.uk/x-274322-z

Full BMW history. Next MOT due 26/09/2016, Last serviced at 18,287 miles, Full dealership history, Excellent bodywork, Tyre condition Excellent, The bike is immaculate and looks great in this blue. Panniers are BMW vario. Finance may be arranged subject to status. Credit and debit cards accepted. Part exchange may be considered. Viewing by appointment, please phone to arrange a convenient time. 2 keys, ABS, Heated Grips, LED Indicators, Panniers, Top Box, Hand Guards, ESA electronic suspension adjustment, ASC automatic stability control, Spot lights, Blue, 2 keys, ABS, Heated Grips, LED Indicators, Panniers, Top Box, Hand Guards, ESA electronic suspension adjustment, ASC automatic stability control, Spot lights, Blue, 2 keys, ABS, Heated Grips, LED Indicators, Panniers, Top Box, Hand Guards, ESA electronic suspension adjustment, ASC automatic stability control, Spot lights, Blue, 2 keys, ABS, Heated Grips, LED Indicators, Panniers, Top Box, Hand Guards, ESA electronic suspension adjustment, ASC automatic stability control, Spot lights, Blue, 2 keys, ABS, Heated Grips, LED Indicators, Panniers, Top Box, Hand Guards, ESA electronic suspension adjustment, ASC automatic stability control, Spot lights, Blue, 2 keys, ABS, Heated Grips, LED Indicators, Panniers, Top Box, Hand Guards, ESA electronic suspension adjustment, ASC automatic stability control, Spot lights, Blue, 2 keys, ABS, Heated Grips, LED Indicators, Panniers, Top Box, Hand Guards, ESA electronic suspension adjustment, ASC automatic stability control, Spot lights, Blue, 2 keys, ABS, Heated Grips, LED Indicators, Panniers, Top Box, Hand Guards, ESA electronic suspension adjustment, ASC automatic stability control, Spot lights, Blue, 2 keys, ABS, Heated Grips, LED Indicators, Panniers, Top Box, Hand Guards, ESA electronic suspension adjustment, ASC automatic stability control, Spot lights, Blue, 2 keys, ABS, Heated Grips, LED Indicators, Panniers, Top Box, Hand Guards, ESA electronic suspension adjustment, ASC