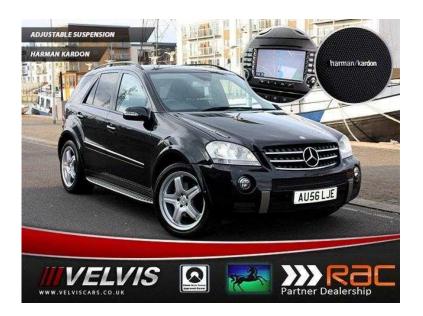

## Mercedes-Benz ML 2006 (10,989 GBP)

Location East of England, Suffolk https://www.freeadsz.co.uk/x-274324-z

Adaptive Suspension, HARMAN KARDON, COMMAND NAV, Heated seats and more, 1 former keeper on the logbook with full MB history, Upgrades - Harmon/Kardon LOGIC 7 Surround Sys, Heated Front Seats, Cockpit Management/Nav Display (COMAND APS), AMG Body Styling, Privacy Glass (Rear Windows), AMG Alloy Wheels 5 Spoke (Sport), Bi-Xenon Headlamps, Tyre Pressure Monitoring, Parktronic (PTS), AirMatic Air Suspension, Adaptive dampers, Full dealership history, Black Part suede interior, Four wheel-drive, Standard Features - Climate Control, Cruise Control, Alarm, Alloy Wheels (19in), Computer (Driver Information System), Electric Windows (Front/Rear), In Car Entertainment (Radio/CD), Paint Metallic, Satellite navigation. 5 seats, Black, FINANCE PACKAGES - With a number of lenders on board we are able to offer packages to suit individual circumstances, including Adverse Credit. HPI CLEAR - All vehicles are provided with full HPI reports. WARRANTY - At Velvis Cars we provide every vehicle with a standard 3 month RAC warranty. 6, 12 and 24 Month Policies are available on request. Call or Text up to 10pm. 7 days a week. Please call James or Andrew to arrange a viewing Air Conditioning, Satellite Navigation, DVD Player, Panoramic Sunroof, Xenon Headlamps, Colour SatNav, Harman