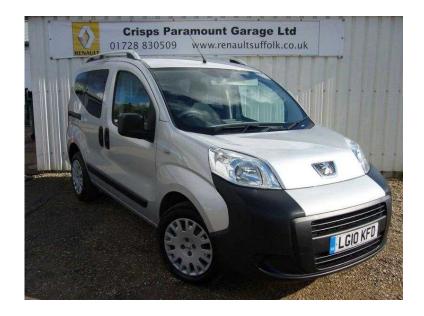

## Peugeot Bipper Tepee 2010 (4,795 GBP)

Location **East of England, Suffolk** https://www.freeadsz.co.uk/x-274331-z

Low mileage Bipper in very good condition. Rare combination of both diesel economy and automatic convenience. Only £30 for a full years road tax. Sliding rear doors and smoked privacy glass.