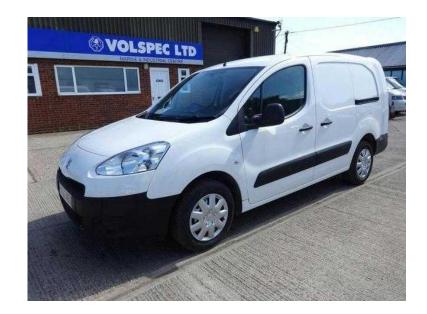

## **Peugeot Partner 2012 (4,650 GBP)**

Location **East of England, Suffolk** https://www.freeadsz.co.uk/x-274333-z

Long wheel-base, 5 seats, White, ONE Co. OWNER FROM NEW, GUARANTEED MILEAGE, FULL SERVICE HISTORY, TWIN SIDE LOADING DOORS, EURO 5 MODEL, 5 SEATS (FOLD-AWAY & REMOVEABLE), ELECTRIC WINDOWS, ELECTRIC WING MIRRORS, REMOTE CENTRAL LOCKING. LONG MOT. EXCELLENT CONDITION THROUGHOUT. \*\*SAVE 500 POUNDS\*\*PART EXCHANGE WELCOME, FINANCE AVAILABLE, ALL CARDS ACCEPTED... £4,650 Plus VAT Remote Central Locking, Electric Windows, Twin Side Loading