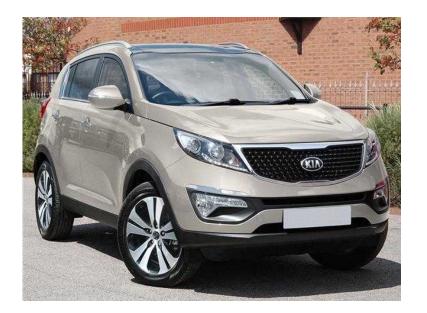

## Kia Sportage 2015 (22,495 GBP)

Location South West, Hampshire https://www.freeadsz.co.uk/x-274380-z

Chrome door handles, Automatic dimming rear view mirror, Rain sensor windscreen wipers, Tilt/telescopic steering column, Electrically adjustable driver's seat, 60/40 split folding rear seat, Chrome grille surround, Front seatback pockets, USB and auxiliary socket, Active front headrest system, ISOFIX child seat preparation, Body coloured door mirrors, Twin airbags, Rear view camera, Curtain airbags, Antilock Brake System, Cruise control, Electric heated + adjustable door mirrors, Electric folding door mirrors, Engine immobiliser, Front centre armrest, Front fog lights, Heated front seats, Leather steering wheel, Rear centre armrest, Rear spoiler, Automatic headlights, Front side airbags, Steering wheel mounted audio controls, Cooled